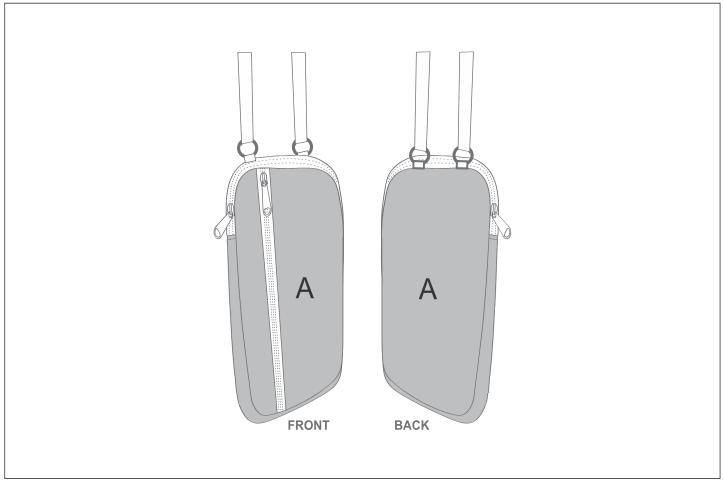

## **SG-HP-136-G**

PPS Hoppla Paarl Neoprene Cell Phone Pouch

## **Branding Options:**

| Position | Branding Method (Branding Code) | No. of Colours | Dimension               |
|----------|---------------------------------|----------------|-------------------------|
| Α        | Custom Sublimation A (CPSUB-A)  | Full Colour    | 359mm wide x 270mm high |